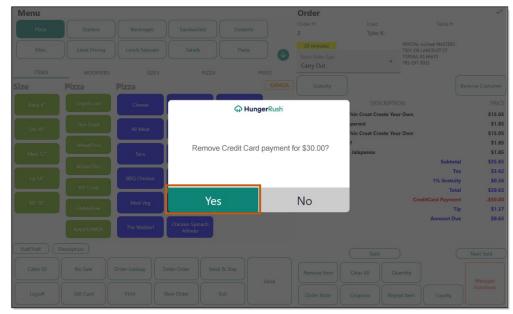

| ax \$3.62              |
|                   |                        | 1% Gratui                                      |                        |
|                   |                        | Tot                                            |                        |
|                   |                        | CreditCard Payme                               |                        |
|                   |                        | T<br>Amount Du                                 | ip \$1.37<br>Je \$9.63 |
| Remove<br>Payment | Clear All              | Quantity                                       | Next Split             |
|                   |                        |                                                | i Manader i            |

3. Select Yes



- 4. Apply correct payment or modify order
- 5. Complete Order

## **Payment Methods**

#### **Tendering an Order**

- 1. Look up or enter the Order
- 2. Tap Collect



3. Select the tender type, Cash, Credit, etc. In this example, Cash is selected.



4. Enter amount collected. Use the suggested amount buttons or the **Exact Tender** button for the exact amount.

|     | Order #3             |         | Cash CreditCard Check                                                                                                                                                                            |
|-----|----------------------|---------|-----------------------------------------------------------------------------------------------------------------------------------------------------------