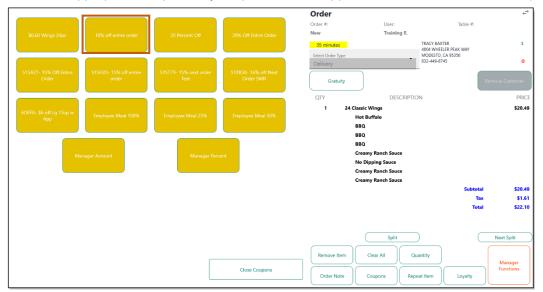

| 1            | Pick Up        | 45.29          |
| 3/4/2022         | 1            | Pick Up        | 35.57          |
| 2/28/2022        | 1            | Pick Up        | 40.95          |
| 2/24/2022        | 1            | Deliverv       | 90.54          |
| (                | Order Viewer | )(             | Apply To Order |
| Search           |              | New            | View Map       |

• **Summary Online** tab: Displays a list of First Online Order, Last Online Order, Total Online Count, and Total Online Amount



Alt Deliv Addr tab: Displays a list of the customer's alternate delivery addresses



### Discounts

#### **Apply a Coupon**

1. Enter the Order



2. Tap Coupon



3. Select the appropriate coupon, only coupons that are applicable to the selected order display



4. The coupons will be applied to the Order

| Menu          |                      |                             |                        |                       |        | Order                           |                                                              |                                                            | ,<br>↓                 |
|---------------|----------------------|-----------------------------|------------------------|-----------------------|--------|---------------------------------|--------------------------------------------------------------|------------------------------------------------------------|------------------------|
| Pizza         | Salads               | Wings                       | Twists                 | Side Sauces           |        |