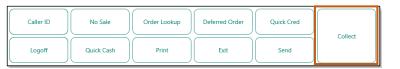

|
|                   |                        | Tot                                            |                        |
|                   |                        | CreditCard Payme                               |                        |
|                   |                        | T<br>Amount Du                                 | ip \$1.37<br>Je \$9.63 |
| Remove<br>Payment | Clear All              | Quantity                                       | Next Split             |
|                   |                        |                                                | i Manader i            |

3. Select Yes



- 4. Apply correct payment or modify order
- 5. Complete Order

## **Payment Methods**

#### **Tendering an Order**

- 1. Look up or enter the Order
- 2. Tap Collect



3. Select the tender type, Cash, Credit, etc. In this example, Cash is selected.



4. Enter amount collected. Use the suggested amount buttons or the **Exact Tender** button for the exact amount.

|     | Order #3             |         | Cash CreditCard Check                                                                                                                                                                            |
|-----|----------------------|---------|--------------------------------------------------------------------------------------------------------------------------------------------------------------------------------------------------|
| Qty | Description          | Price   |