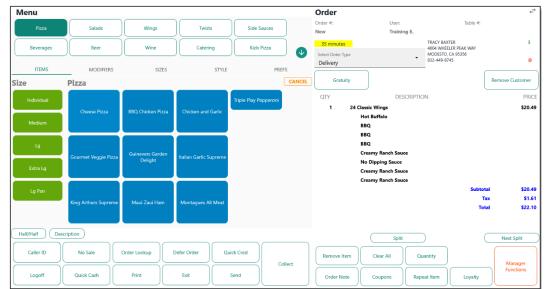

#### **Change Estimated Time for an Order Type**

If an order type has an estimated time defined, it appears as a yellow bar above the order type.

| Order             |             |          | ¢_→ |
|-------------------|-------------|----------|-----|
| Order #:          | User:       | Table #: |     |
| New               | Training E. |          |     |
| 40 minutes        |             |          |     |
| Select Order Type | -           |          |     |
| Delivery          |             |          |     |

- 1. Tap the yellow bar to edit this estimated time
- 2. Tap Yes

3. Enter new estimated time and tap **OK** 

4. The estimated delivery time will change and this change will stay in effect for the remainder of the day

| Order             |             | $\stackrel{\rightarrow}{\leftarrow}$ |
|-------------------|-------------|--------------------------------------|
| Order #:          | User:       | Table #:                             |
| New               | Training E. |                                      |
| 35 minutes        |             |                                      |
| Select Order Type | -           |                                      |
| Delivery          |             |                                      |
| Gratuity          |             | Customer                             |
| QTY               | DESCRIPTION | PRICE                                |