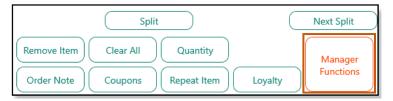

| Next Split             |
| Caller ID     | No Sale              | Order Lookup                | Defer Order Qu         | ick Cred              | ect    | Remove Item                     | Clear All Qua                                                | intity                                                     | Manager                |
| Logoff        | Quick Cash           | Print                       | Exit                   | Send                  |        | Order Note                      | Coupons                                                      | at Item Loyalty                                            | Functions              |

#### Void an Order/Item

1. Look up the Order



2. Select Manager Functions located below the order



3. Highlight the item you want to void and tap Selected Item or tap Entire Order to void the entire order

| Apply To              |         |            |             | Order             |                     |             | ,<br>→               |
|-----------------------|---------|------------|-------------|-------------------|---------------------|-------------|----------------------|
|                       |         |            |             | Order #:          | User:               | Table #:    |                      |
| Entire Order Selected | Item    |            |             | 1                 | Tyler K.            | 1           |                      |
|                       |         |            |             | 20 minutes        | Sue Flay            |             |