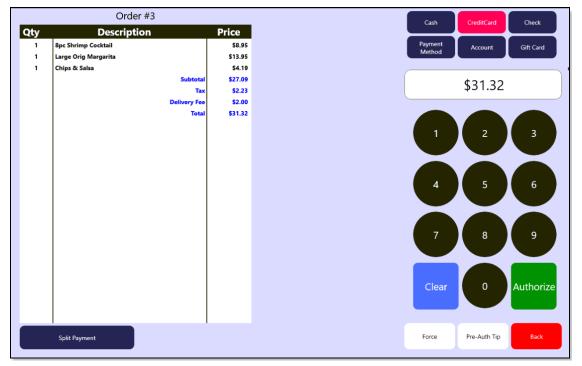

40.00     7     8     9 |
|     |                      |         | \$50.00 Clear Clear Tender                                                                                                                                                                       |
|     | Split Payment        |         | Back Tender                                                                                                                                                                                      |

5. Tap **Tender**. If suggested amount buttons or **Exact Tender** buttons are used, order will be sent without needing to tap **Tender**.

## **Tendering a Credit Card**

- 1. Look up or enter the Order
- 2. Tap Collect
- 3. Select the tender type, **Credit**
- 4. Amount will default to amount due



- 5. The customer then dips or swipes credit card
- 6. Enter additional data if prompted, i.e. Address Verification
- 7. Tap Authorize (if necessary)
- 8. Credit Merchant and Customer Receipt will print

#### **Gift Cards**

- 1. Look up or enter the Order
- 2. Tap Collect
- 3. Select the tender type, Gift Card

4. Amount will default to amount due



- 5. Swipe gift card or tap Manual Entry
  - a. If using Manual Entry, enter the Gift Card number in the field provided
  - b. Tap Submit
- 6. Customer receipt will print
  - If amount due exceeds gift card balance, system will show remaining available balance
  - If gift card amount is not sufficient to cover entire Order, return to collect screen and enter partial payment amount and choose method of payment

#### **Customer Account**

Ple