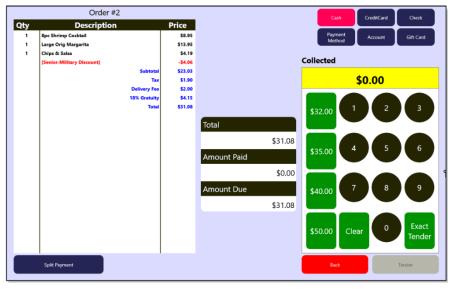

|                        |
|                   |                        | CreditCard Payme                               |                        |
|                   |                        | T<br>Amount Du                                 | ip \$1.37<br>Je \$9.63 |
| Remove<br>Payment | Clear All              | Quantity                                       | Next Split             |
|                   |                        |                                                | i Manader i            |

3. Select Yes



- 4. Apply correct payment or modify order
- 5. Complete Order

## **Payment Methods**

#### **Tendering an Order**

- 1. Look up or enter the Order
- 2. Tap Collect



3. Select the tender type, Cash, Credit, etc. In this example, Cash is selected.



4. Enter amount collected. Use the suggested amount buttons or the **Exact Tender** button for the exact amount.

|     | Order #3             |         | Cash CreditCard Check                                                                                                                                                                            |
|-----|----------------------|---------|--------------------------------------------------------------------------------------------------------------------------------------------------------------------------------------------------|
| Qty | Description          | Price   |