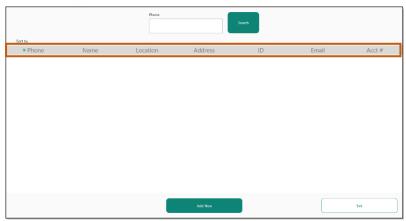

## 

5. Enter Search criteria and tap Search

|         |      | First Name | Last Name |        |       |        |
|---------|------|------------|-----------|--------|-------|--------|
|         |      | tracy      | baxter    | Search |       |        |
| Sort by |      |            |           |        |       |        |
| Phone   | Name | Location   | Address   | ID     | Email | Acct # |
|         |      |            |           |        |       |        |
|         |      |            |           |        |       |        |
|         |      |            |           |        |       |        |
|         |      |            |           |        |       |        |
|         |      |            |           |        |       |        |
|         |      |            |           |        |       |        |
|         |      |            |           |        |       |        |
|         |      |            |           |        |       |        |
|         |      |            |           |        |       |        |
|         |      |            |           |        |       |        |
|         |      |            |           |        |       |        |
|         |      |            |           |        |       |        |
|         |      |            |           |        |       |        |
|         |      |            | Add New   |        |       | Exit   |
|         |      |            | Add New   |        |       | bot    |