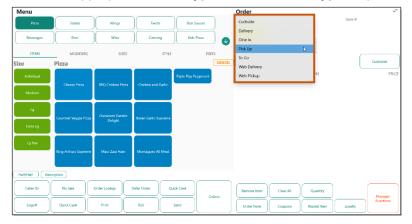

#### Using Caller ID for Customer Look Up

1. From the HungerRush Welcome screen, select Orders

2. Tap Caller ID

| Me   | nu         |                      |                   |                        |                       |        | Order                           |                      |              | +         |
|------|------------|----------------------|-------------------|------------------------|-----------------------|--------|---------------------------------|----------------------|--------------|-----------|
|      | Pizza      | Salads               | Wings             | Twists                 | Side Sauces           |        | Order #:<br>New                 | User:<br>Training E. | Table #:     |           |
|      | Beverages  | Beer                 | Wine              | Catering               | Kids Pizza            |        | 30 minutes<br>Select Order Type |                      |              |           |
|      | ITEMS      | MODIFIERS            | SIZES             | STYLE                  | PRE                   | FS     | Pick Up                         | -                    |              |           |
| ize  |            | Pizza                |                   |                        |                       | CANCEL | Gratuity                        |                      |              | Customer  |
|      | Individual | Chesse Pizza         | BBQ Chicken Pizza | Chicken and Garlic     | Triple Play Pepperoni |        | ΩΤΥ                             | DESCRIPTION          |              | PRI       |
|      | Medium     |                      |                   |                        |                       |        |                                 |                      |              |           |
|      | Lg         | Gourmet Veggie Pizza | Guinevers Garden  | Italian Garlic Supreme |                       |        |                                 |                      |              |           |
|      | Extra Lg   | Gourmet veggre Pizza | Delight           | italian Garic Supreme  |                       |        |                                 |                      |              |           |
|      | Lg Pan     | King Arthurs Supreme | Maui Zaui Ham     | Nontagues All Meat     |                       |        |                                 |                      |              |           |
| Hall | /Half Des  | ription              |                   |                        |                       |        |                                 |                      |              |           |
|      | Caller ID  | No Sale              | Order Lookup      | ferred Order Qui       | ox Cred               | allect | Remove item                     | Clear All Quan       | nity         | Manager   |
|      | Logoff     | Quick Cash           | Print             | Evit S                 | Send                  |        | Order Note                      | Coupons Repeat       | Item Loyalty | Functions |