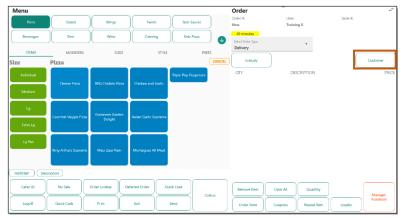

#### Look Up a Customer Record

- 1. From the HungerRush Welcome screen, select Orders
- 2. Select the appropriate Order Type from the Order Type drop-down

3. Tap Customer

4. Choose Search type (Phone, Name, Location, Address, ID, Email or Acct #)