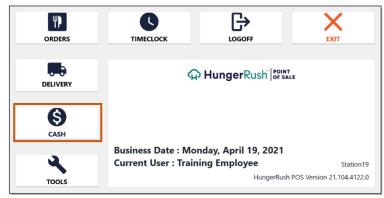

#### **Starting Cash Drawer**

1. From the HungerRush Welcome screen, select Cash

2. Count cash in drawer

3. Tap Start Cash Drawer

| ORDERS   | TIMECLOCK         | G               |               | EXIT       |
|----------|-------------------|-----------------|---------------|------------|
|          |                   | Ca              | sh            |            |
| DELIVERY | Start Cash Drawer | Paid-Outs       | Paid-Ins      | Pop Drawer |
| 8        | Balance Drawer    | Drawer Drop     | Deposits      |            |
| CASH     | Employee Cashout  | Account Payment | Assign Drawer | Swipe Mode |
| TOOLS    |                   | CC Mgr          | View Orders   | Return     |