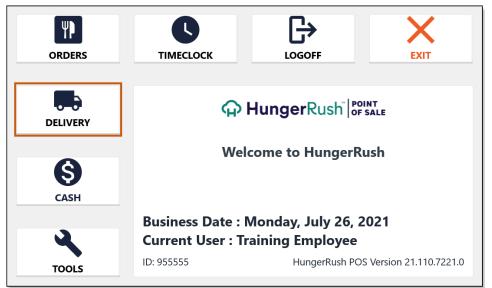

#### **Starting Cash Drawer**

1. From the HungerRush Welcome screen, select Cash

2. Count cash in drawer

3. Tap Start Cash Drawer

| ORDERS   | TIMECLOCK         | G               |               | EXIT       |
|----------|-------------------|-----------------|---------------|------------|
|          |                   | Ca              | sh            |            |
| DELIVERY | Start Cash Drawer | Paid-Outs       | Paid-Ins      | Pop Drawer |
| 8        | Balance Drawer    | Drawer Drop     | Deposits      |            |
| CASH     | Employee Cashout  | Account Payment | Assign Drawer | Swipe Mode |
| TOOLS    |                   | CC Mgr          | View Orders   | Return     |