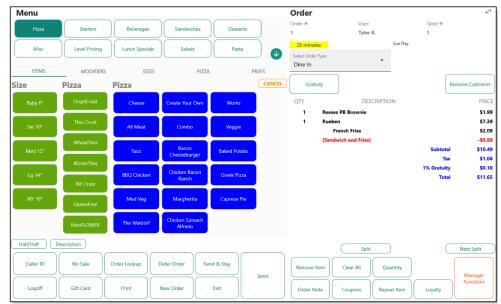

| (                                                          | Next Split             |
| Caller ID     | No Sale              | Order Lookup                | Defer Order Qu         | ick Cred              | ect    | Remove Item                     | Clear All Qua                                                | intity                                                     | Manager                |
| Logoff        | Quick Cash           | Print                       | Exit                   | Send                  |        | Order Note                      | Coupons                                                      | at Item Loyalty                                            | Functions              |

#### Void an Order/Item

1. Look up the Order



2. Select Manager Functions located below the order



3. Highlight the item you want to void and tap Selected Item or tap Entire Order to void the entire order

| Apply To              |         |            |             | Order             |                     |             | ,<br>→               |
|-----------------------|---------|------------|-------------|-------------------|---------------------|-------------|----------------------|
|                       |         |            |             | Order #:          | User:               | Table #:    |                      |
| Entire Order Selected | Item    |            |             | 1                 | Tyler K.            | 1           |                      |
|                       |         |            |             | 20 mi