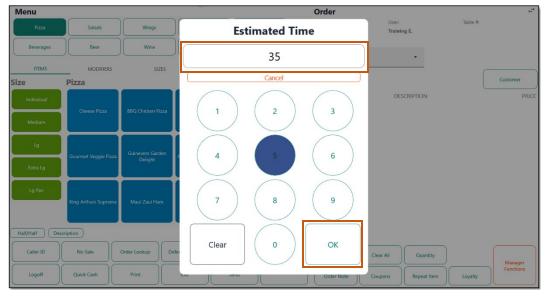

#### **Change Estimated Time for an Order Type**

If an order type has an estimated time defined, it appears as a yellow bar above the order type.

| Order             |             |          | ¢_→ |
|-------------------|-------------|----------|-----|
| Order #:          | User:       | Table #: |     |
| New               | Training E. |          |     |
| 40 minutes        |             |          |     |
| Select Order Type | -           |          |     |
| Delivery          |             |          |     |

- 1. Tap the yellow bar to edit this estimated time
- 2. Tap Yes

3. Enter new estimated time and tap **OK** 

4. The estimated delivery time will change and this change will stay in effect for the remainder of the day

| Order             |             | $\stackrel{\rightarrow}{\leftarrow}$ |
|-------------------|-------------|--------------------------------------|
| Order #:          | User:       | Table #:                             |
| New               | Training E. |                                      |
| 35 minutes        |             |                                      |
| Select Order Type | -           |                                      |
| Delivery          |             |                                      |
| Gratuity          |             | Customer                             |
| QTY               | DESCRIPTION | PRICE                                |