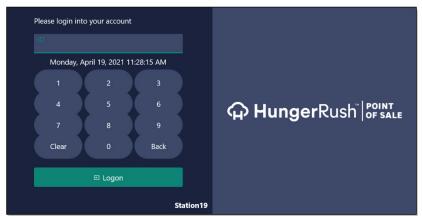

- Salaried users: On the Clock In screen:
  - a. Enter Employee Login

b. Select TimeClock

c. Enter Employee Login again

| Monday, Apri<br>1<br>4<br>7 | il 19, 2021 11:<br>2<br>5<br>8 | 28:15 AM<br>3<br>6<br>9 |          | <b>டி Hunger</b> Rush ் ரை Sale |
|-----------------------------|--------------------------------|-------------------------|----------|---------------------------------|
| Clear                       | 0<br>🗉 Logon                   | Back                    | tation19 |                                 |