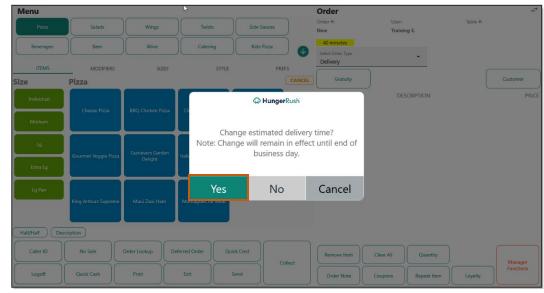

#### **Change Estimated Time for an Order Type**

If an order type has an estimated time defined, it appears as a yellow bar above the order type.

| Order             |             |          | ¢_→ |
|-------------------|-------------|----------|-----|
| Order #:          | User:       | Table #: |     |
| New               | Training E. |          |     |
| 40 minutes        |             |          |     |
| Select Order Type | -           |          |     |
| Delivery          |             |          |     |

- 1. Tap the yellow bar to edit this estimated time
- 2. Tap Yes

3. Enter new estimated time and tap **OK** 

4. The estimated delivery time will change and this change will stay in effect for the remainder of the day