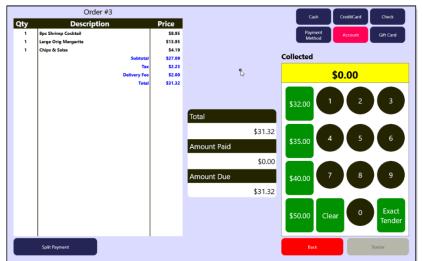

method 2. Enter Paymer amount (if cas

| Subtotal<br>Tax<br>Total | PRICE<br>\$6.99<br>\$0.55<br>\$7.54 |             |             | Contend CreditCard          |
|--------------------------|-------------------------------------|-------------|-------------|-----------------------------|
| Tax                      | \$6.99<br>\$0.55                    |             |             | Collected                   |
| Tax                      | \$0.55                              |             |             |                             |
| Tax                      | \$0.55                              |             |             |                             |
|                          | \$7.54                              |             |             | ¢0.00                       |
|                          |                                     |             |             |                             |
|                          |                                     |             |             | \$0.00                      |
|                          |                                     |             |             | $\square \bigcirc \bigcirc$ |
|                          |                                     |             |             | \$8.00 ( 1 )( 2             |
|                          |                                     | Total       |             |                             |
|                          |                                     |             | \$7.54      | $\square \bigcirc \bigcirc$ |
|                          |                                     |             | \$7.54      | \$10.00 (4)(5               |
|                          |                                     | Amount Paid |             |                             |
|                          |                                     |             | \$0.00      | $\Box \frown \frown$        |
|                          |                                     | Amount Due  |             | \$20.00 ( 7 )( 8            |
|                          |                                     |             | \$7.54      |                             |
|                          |                                     |             | \$7.54      | $\square$                   |
|                          |                                     |             |             | \$50.00 Clear 0             |
|                          |                                     |             |             | \$50.00 Clear               |
|                          |                                     |             |             |                             |
|                          |                                     |             |             | Back                        |
|                          |                                     |             | Amount Paid | \$0.00                      |