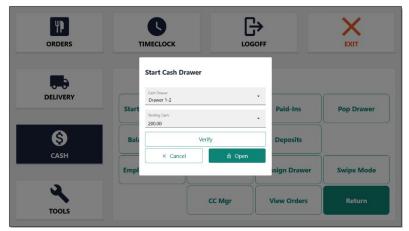

4. Tap Verify

| ORDERS      | TIMECLO                                                   | ск гое        | l<br>j→<br>soff             | EXIT                 |
|-------------|-----------------------------------------------------------|---------------|-----------------------------|----------------------|
| DELIVERY    | Start C<br>Cish Desver<br>Drawer 1<br>Stering Cas<br>0,00 | -2            | •<br>Paid-Ins               | Pop Drawer           |
| (S)<br>CASH | Bala                                                      | Cancel 🔒 Open | Deposits                    |                      |
| TOOLS       | Empl                                                      | CC Mgr        | ssign Drawer<br>View Orders | Swipe Mode<br>Return |