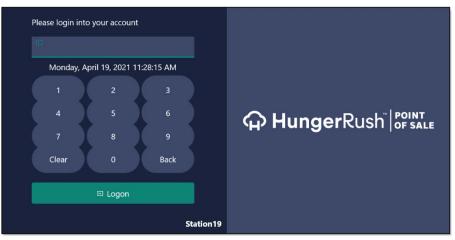

- Salaried users: On the Clock In screen:
  - a. Enter Employee Login

b. Select TimeClock

c. Enter Employee Login again

| Monday, Apri<br>1<br>4<br>7 | il 19, 2021 11:<br>2<br>5<br>8 | 28:15 AM<br>3<br>6<br>9 |          | <b>டி Hunger</b> Rush ் ரை Sale |
|-----------------------------|--------------------------------|-------------------------|----------|---------------------------------|
| Clear                       | 0<br>🗉 Logon                   | Back                    | tation19 |                                 |