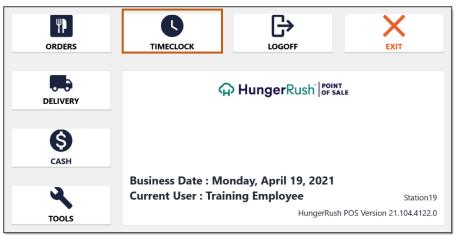

#### **Starting Cash Drawer**

1. From the HungerRush Welcome screen, select Cash

2. Count cash in drawer

3. Tap Start Cash Drawer

| ORDERS   | TIMECLOCK         | G               |               | EXIT       |
|----------|-------------------|-----------------|---------------|------------|
|          |                   | Ca              | sh            |            |
| DELIVERY | Start Cash Drawer | Paid-Outs       | Paid-Ins      | Pop Drawer |
| 8        | Balance Drawer    | Drawer Drop     | Deposits      |            |
| CASH     | Employee Cashout  | Account Payment | Assign Drawer | Swipe Mode |
| TOOLS    |                   | CC Mgr          | View Orders   | Return     |