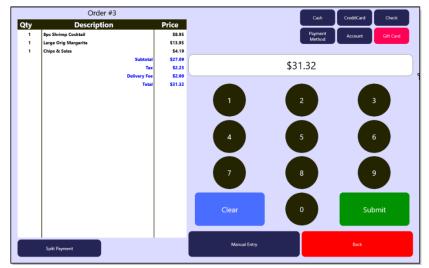

|

5. Tap **Tender**. If suggested amount buttons or **Exact Tender** buttons are used, order will be sent without needing to tap **Tender**.

## **Tendering a Credit Card**

- 1. Look up or enter the Order
- 2. Tap Collect
- 3. Select the tender type, **Credit**
- 4. Amount will default to amount due



- 5. The customer then dips or swipes credit card
- 6. Enter additional data if prompted, i.e. Address Verification
- 7. Tap Authorize (if necessary)
- 8. Credit Merchant and Customer Receipt will print

#### **Gift Cards**

- 1. Look up or enter the Order
- 2. Tap Collect
- 3. Select the tender type, Gift Card

4. Amount will default to amount due



- 5. Swipe gift card or tap Manual Entry
  - a. If using Manual Entry, enter the Gift Card number in the field provided
  - b. Tap Submit
- 6. Customer receipt will print
  - If amount due exceeds gift card balance, system will show remaining available balance
  - If gift card amount is not sufficient to cover entire Order, return to collect screen and enter partial payment amount and choose method of payment

#### **Customer Account**

Please Note: Customer record attached to Order must have an open Account to use this Payment Method.

- 1. Look up or enter the Order
- 2. Tap Collect
- 3. Select the tender type, Account



- 4. Amount will default to amount due
- 5. Select Exact Tender
- 6. Customer receipt and store copy will print for customer to sign

## Delivery

#### **View Order**